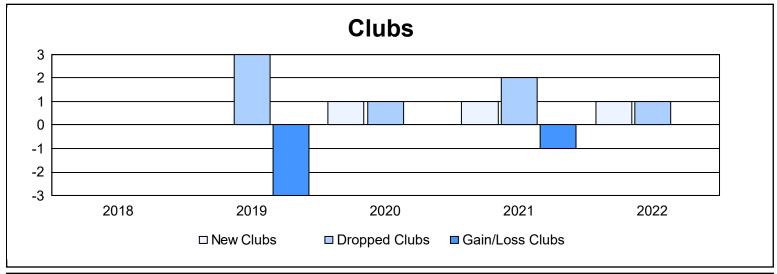

District 201V5 As of June 2022 Cumulative

| Year      | New<br>Clubs | Dropped<br>Clubs | Gain/<br>Loss<br>Clubs | New<br>Members | Charter<br>Members | Reinstate<br>Members | Transfer<br>Members | Total<br>Member<br>Added | Total<br>Members<br>Dropped | Gain/<br>Loss<br>Members |
|-----------|--------------|------------------|------------------------|----------------|--------------------|----------------------|---------------------|--------------------------|-----------------------------|--------------------------|
| 2017-2018 | 0            | 0                | 0                      | 120            | 3                  | 3                    | 14                  | 140                      | 177                         | -37                      |
| 2018-2019 | 0            | 3                | -3                     | 90             | 4                  | 7                    | 21                  | 122                      | 183                         | -61                      |
| 2019-2020 | 1            | 1                | 0                      | 120            | 27                 | 7                    | 25                  | 179                      | 187                         | -8                       |
| 2020-2021 | 1            | 2                | -1                     | 104            | 22                 | 3                    | 15                  | 144                      | 191                         | -47                      |
| 2021-2022 | 1            | 1                | 0                      | 110            | 22                 | 5                    | 13                  | 150                      | 163                         | -13                      |
| Average   | 1            | 1                | -1                     | 109            | 16                 | 5                    | 18                  | 147                      | 180                         | -33                      |